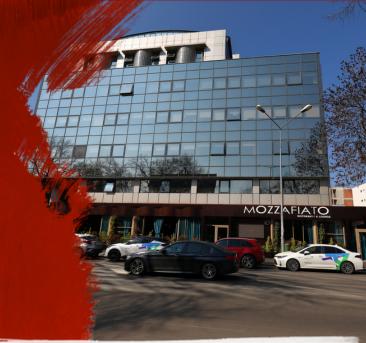

officefinder.ro

**Building information** 

Building status

Parking ratio

Year of construction

Total building area

Office to let

## Floreasca Business Center

Bucharest, Sector 2, 133-137 Floreasca Street



#### **Commercial terms**

Existing

To be agreed

5 994 sq m

2000

| Office space*      | after login * |
|--------------------|---------------|
| Parking            | after login * |
| Service charge*    | after login * |
| Minimum lease term | after login * |
| Availability       | after login * |

\* Asking terms for m<sup>2</sup>/month

### Location



Available space Building completely leased



COPYRIGHT © iO Partners 2024. All Rights Reserved

# officefinder.ro

### Typical floor plan



### **Public transport** Bus: 182, 282, 135

Contact

& +40 21 302 3400 More information