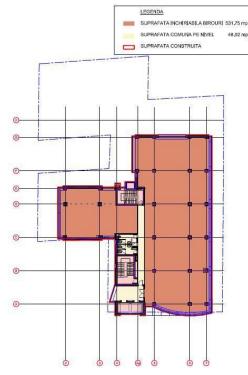

officefinder.ro

**Building information** 

Building status

Parking ratio

Year of construction

Total building area

Office to let

## Floreasca Business Center

Bucharest, Sector 2, 133-137 Floreasca Street



#### **Commercial terms**

Existing

To be agreed

5 994 sq m

2000

| Office space*      | after login * |
|--------------------|---------------|
| Parking            | after login * |
| Service charge*    | after login * |
| Minimum lease term | after login * |
| Availability       | after login * |

\* Asking terms for m<sup>2</sup>/month

### Location



Available space Building completely leased



COPYRIGHT © iO Partners 2024. All Rights Reserved

# officefinder.ro

### Typical floor plan



### **Public transport** Bus: 182, 282, 135

Contact

& +40 21 302 3400 More information